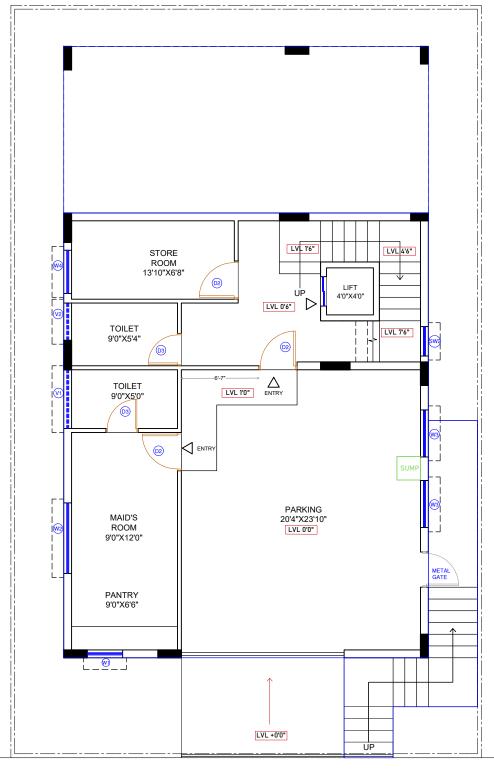

BUILTUP AREA -1173 SQFT STAIRCASE - 150 SQFT RETAINING WALL AREA-439 SQFT

VEHICULAR ENTRY
EAST SIDE ROAD

PEDESTRIAN ENTRY

## Residence for Mr.Radhaprasanna

| Project No. | Drg. No. | Date                   |
|-------------|----------|------------------------|
| CRN 97693   | -        | 29/11/202 <sup>2</sup> |

Drawing Title
Ground Floor Plan